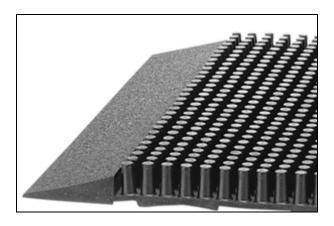

## Pronged Rubber Mats

Pronged Rubber Mats are constructed of tough, SBR rubber to help remain flexible while withstanding extreme cold temperatures.

- Thousands of tough, flexible rubber fingers sweep shoes clean while suction cups on the backside help minimize mat movement.
- Molded beveled edging on all 4 sides forms a retention dam to trap moisture.
- Overall thickness is 5/8".
- Approved Green Cleaning product.
- 100% rubber mat designed for heavy-traffic, outdoor areas.